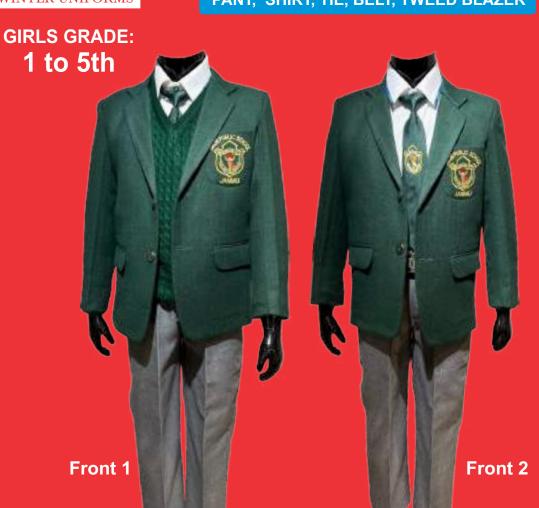

### PANT, SHIRT, TIE, BELT

BOYS GRADE: Front 2

1 to 12th



Front 3



**DELHI PUBLIC SCHOOL** 

# PANT, SHIRT, TIE, BELT (SLEEVELESS)

**BOYS GRADE:** Front 1 1 to 12th



**DELHI PUBLIC SCHOOL** 

BOYS GRADE: 1 to 12th



Front 2



DELHI PUBLIC SCHOOL

**JAMMU** 



### SHIRT, SKIRT, TIE, BELT

GIRLS GRADE: 6, 7, 8th



### SHIRT, SKIRT, TIE, BELT, SLEEVELESS SWEATER

GIRLS GRADE: 6, 7, 8th



#### WINTER UNIFORMS

### SHIRT, SKIRT, TIE, BELT, SLEEVELESS SWEATER, TWEED BLAZER

GIRLS GRADE: 6, 7, 8th





DELHI PUBLIC SCHOOL JAMMU

#### WINTER UNIFORMS

# SHIRT, SKIRT, TIE, BELT, SOCKS SLEEVELESS, TWEED BLAZER

GIRLS GRADE: 6, 7, 8th



#### **GIRLS GRADE: 9 to 12th**





#### WINTER UNIFORMS

### SALWAR KAMEEZ, SLEEVELESS SWEATER, TWEED BLAZER

#### **GIRLS GRADE: 9 to 12th**







DELHI PUBLIC SCHOOL