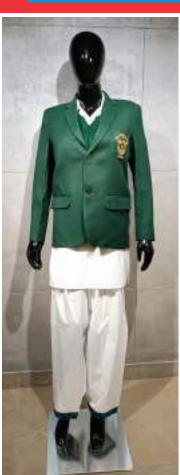

### PANT, SHIRT, TIE, BELT

BOYS GRADE: Front 2

1 to 12th



Front 3



**DELHI PUBLIC SCHOOL** 

# PANT, SHIRT, TIE, BELT (SLEEVELESS)

**BOYS GRADE:** Front 1 1 to 12th



**DELHI PUBLIC SCHOOL** 

BOYS GRADE: 1 to 12th



Front 2



DELHI PUBLIC SCHOOL

**JAMMU** 



### SHIRT, SKIRT, TIE, BELT

GIRLS GRADE: 6, 7, 8th



### SHIRT, SKIRT, TIE, BELT, SLEEVELESS SWEATER

GIRLS GRADE: 6, 7, 8th



#### WINTER UNIFORMS

### SHIRT, SKIRT, TIE, BELT, SLEEVELESS SWEATER, TWEED BLAZER

GIRLS GRADE: 6, 7, 8th





DELHI PUBLIC SCHOOL JAMMU

#### WINTER UNIFORMS

# SHIRT, SKIRT, TIE, BELT, SOCKS SLEEVELESS, TWEED BLAZER

GIRLS GRADE: 6, 7, 8th



#### **GIRLS GRADE: 9 to 12th**





#### WINTER UNIFORMS

### SALWAR KAMEEZ, SLEEVELESS SWEATER, TWEED BLAZER

#### **GIRLS GRADE: 9 to 12th**







DELHI PUBLIC SCHOOL