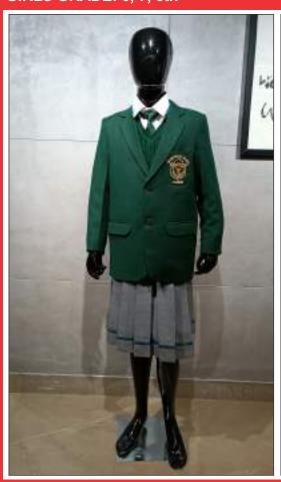

# SHIRT, SKIRT, TIE, BELT, SOCKS SLEEVELESS, TWEED BLAZER

GIRLS GRADE: 6, 7, 8th