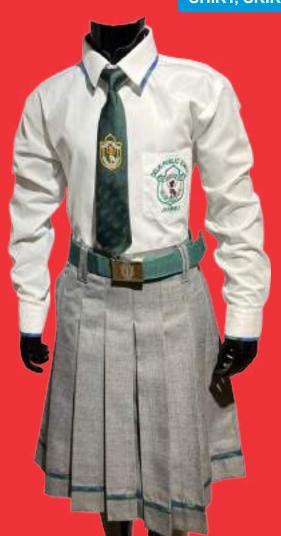

### PANT, SHIRT, TIE, BELT

BOYS GRADE: Front 2

1 to 12th



Front 3



**DELHI PUBLIC SCHOOL** 

# PANT, SHIRT, TIE, BELT (SLEEVELESS)

**BOYS GRADE:** Front 1 1 to 12th



**DELHI PUBLIC SCHOOL** 

BOYS GRADE: 1 to 12th



Front 2



DELHI PUBLIC SCHOOL

**JAMMU** 



### SHIRT, SKIRT, TIE, BELT

GIRLS GRADE: 6, 7, 8th



### SHIRT, SKIRT, TIE, BELT, SLEEVELESS SWEATER

GIRLS GRADE: 6, 7, 8th



#### WINTER UNIFORMS

### SHIRT, SKIRT, TIE, BELT, SLEEVELESS SWEATER, TWEED BLAZER

GIRLS GRADE: 6, 7, 8th





DELHI PUBLIC SCHOOL JAMMU

#### WINTER UNIFORMS

# SHIRT, SKIRT, TIE, BELT, SOCKS SLEEVELESS, TWEED BLAZER

GIRLS GRADE: 6, 7, 8th



#### **GIRLS GRADE: 9 to 12th**





#### WINTER UNIFORMS

### SALWAR KAMEEZ, SLEEVELESS SWEATER, TWEED BLAZER

#### **GIRLS GRADE: 9 to 12th**







DELHI PUBLIC SCHOOL