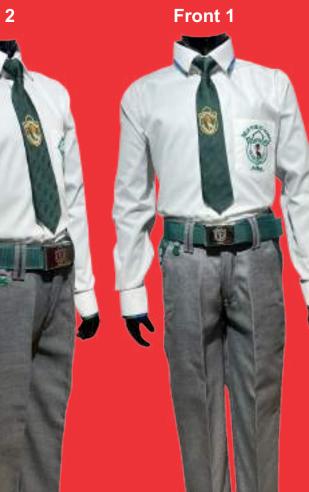

### PANT, SHIRT, TIE, BELT

BOYS GRADE: Front 2

1 to 12th

Front 3

**DELHI PUBLIC SCHOOL** 