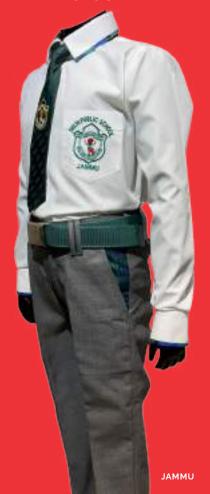

# PANT, SHIRT, TIE, BELT (SLEEVELESS)

**BOYS GRADE:** Front 1 1 to 12th

**DELHI PUBLIC SCHOOL** 

BOYS GRADE: 1 to 12th

Front 2

DELHI PUBLIC SCHOOL

**JAMMU** 