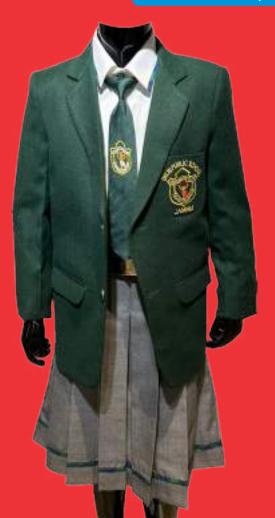

### SHIRT, SKIRT, TIE, BELT, SLEEVELESS SWEATER, TWEED BLAZER

GIRLS GRADE: 6, 7, 8th

DELHI PUBLIC SCHOOL JAMMU