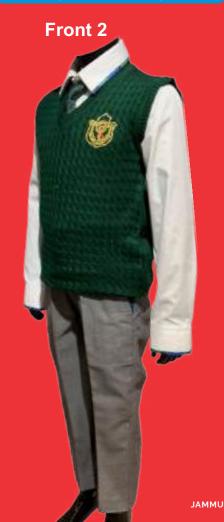

# PANT, SHIRT, TIE, BELT (SLEEVELESS)

**BOYS GRADE:** Front 1 1 to 12th

**DELHI PUBLIC SCHOOL** 

BOYS GRADE: 1 to 12th

Front 2

DELHI PUBLIC SCHOOL

**JAMMU** 