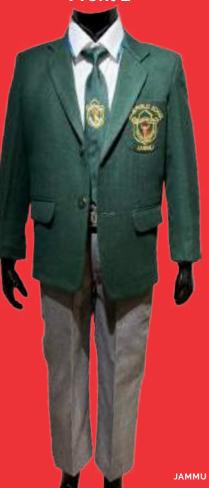

### PANT, SHIRT, TIE, BELT

BOYS GRADE: Front 2

1 to 12th

Front 3

**DELHI PUBLIC SCHOOL** 